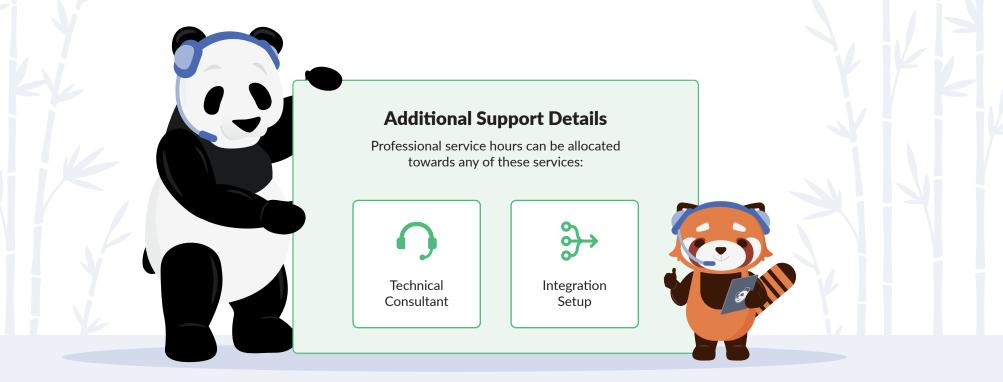

## **Support Packages**

| Price       | <b>P Bronze</b><br>\$1,000 | <b>Silver</b><br>\$1,900 | <b>e Gold</b><br>\$4,500 | <b>X Bamboo</b><br>\$6,600 | ✓ Enterprise<br>\$9,000 |
|-------------|----------------------------|--------------------------|--------------------------|----------------------------|-------------------------|
| Hours       | 5                          | 10                       | 25                       | 40                         | 60                      |
| Hourly Rate | \$200                      | \$190                    | \$180                    | \$165                      | \$150                   |