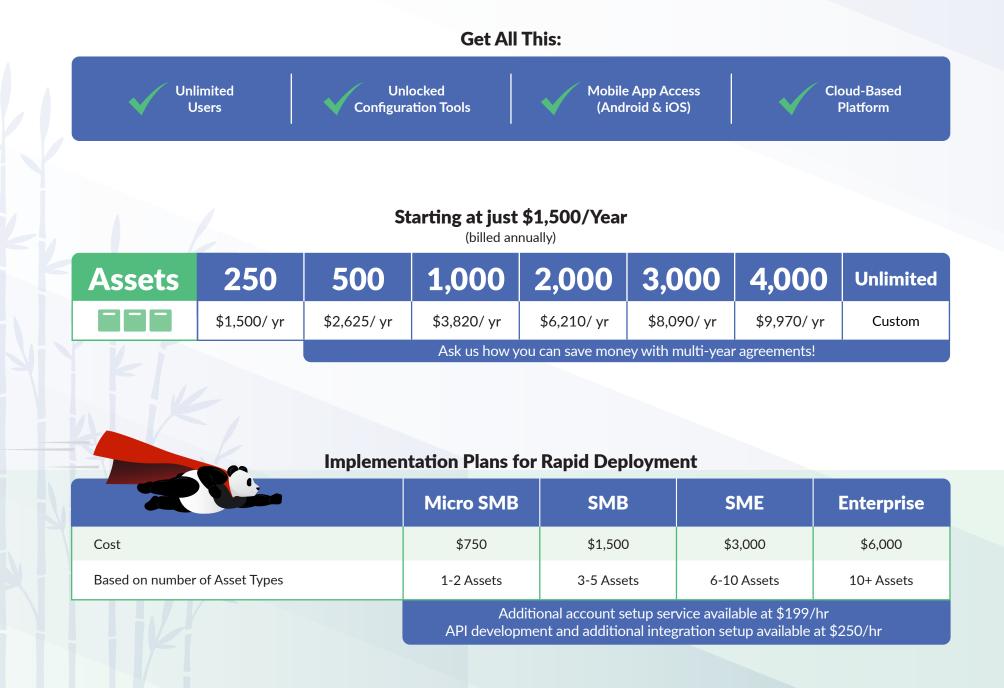

## **Price Guide**





## **Support Packages**

| Price       | <b>P Bronze</b><br>\$1,000 | <b>Silver</b><br>\$1,900 | <b>e Gold</b><br>\$4,500 | <b>X Bamboo</b><br>\$6,600 | ✓ Enterprise<br>\$9,000 |
|-------------|----------------------------|--------------------------|--------------------------|----------------------------|-------------------------|
| Hours       | 5                          | 10                       | 25                       | 40                         | 60                      |
| Hourly Rate | \$200                      | \$190                    | \$180                    | \$165                      | \$150                   |





## **Integrations Packages**

## Complete your tech stack by connecting Asset Panda with other industry-leading solutions

|                       | E