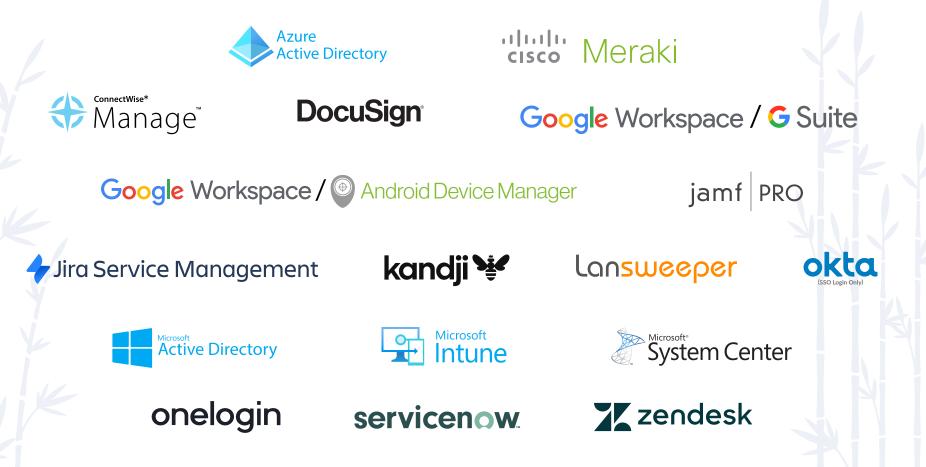

## **Integrations Packages**

## Complete your tech stack by connecting Asset Panda with other industry-leading solutions

|                       | Essential | Advanced | Unlimited        |
|-----------------------|-----------|----------|------------------|
| Annual Cost           | \$300/yr  | \$500/yr | \$1,000/yr       |
| Integrations Included | 1 - 2     | 3 - 5    | All Integrations |